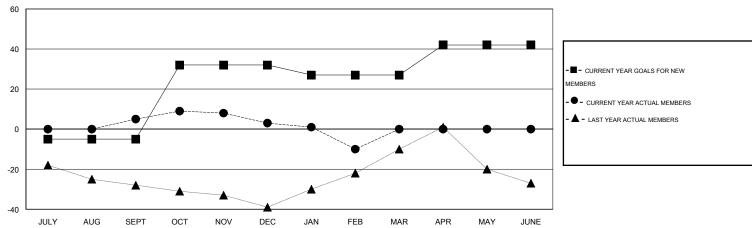

## GOALS AND ACTUAL MEMBERS CUMULATIVE

| DROPPED CLUBS: 2         |              | 39 CLUBS OF 64 ADDED 1 OR MORE<br>NEW MEMBERS | GENDER DISTRIBU                       | TION<br>812 (62.41%) |            |
|--------------------------|--------------|-----------------------------------------------|---------------------------------------|----------------------|------------|
| DROPPED MEMBERS          |              |                                               | FEMALE                                | 489 (37.59%)         |            |
| DECEASED  CLUB CANCELLED | 7<br>0<br>93 | CLICK HERE FOR HEALTH ASSESSMENT DATA         | FAMILY UNIT MEMBERS HEAD OF HOUSEHOLD |                      | 309<br>153 |
| TOTAL TOTAL              | 100          |                                               | NON-HEAD OF HOUSEHOL                  | D                    | 156        |