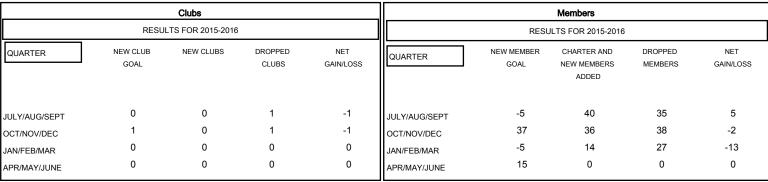

## GOALS AND ACTUAL MEMBERS CUMULATIVE

| DROPPED CLUBS: 2         |              | 39 CLUBS OF 64 ADDED 1 OR MORE<br>NEW MEMBERS | GENDER DISTRIBU                       | TION<br>812 (62.41%) |            |
|--------------------------|--------------|-----------------------------------------------|---------------------------------------|----------------------|------------|
| DROPPED MEMBERS          |              |                                               | FEMALE                                | 489 (37.59%)         |            |
| DECEASED  CLUB CANCELLED | 7<br>0<br>93 | CLICK HERE FOR HEALTH ASSESSMENT DATA         | FAMILY UNIT MEMBERS HEAD OF HOUSEHOLD |                      | 309<br>153 |
| TOTAL TOTAL              | 100          |                                               | NON-HEAD OF HOUSEHOL                  | D                    | 156        |